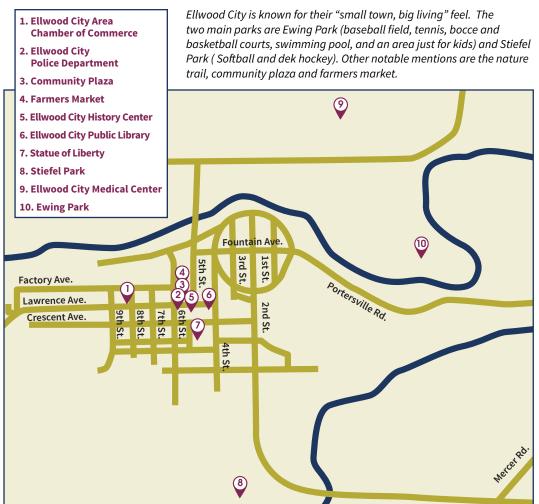

### MAP KEY

### 1. Apple Castle

2. Simple Life Tours 113 E. Neshannock Ave. New Wilmington, PA, 16142 724-923-9730 SimpleLifeTours.com

- A Amish Auction
- C Covered Bridge
- **F** Amish Furniture Shop
- G Graveyard
- Q Quilt Shop
- S Amish Schoolhouse

### ELLWOOD CITY AREA HISTORICAL MUSEUM

Preserving the history of Ellwood City, an exhibit of Northwood Glass and a railway express wagon are on permanent display. 310 5th St., Ellwood City, PA 16117

### ELLWOOD CITY COMMUNITY PLAZA

A venue of community events, the unique water feature delivers the effect of a cascade from a building's second story windows. 524 Lawrence Ave., Ellwood City, PA 16117

### MURALS

Historical murals are located on the sides of buildings in New Castle, New Wilmington, Mahoningtown, Wampum and West Pittsburg and in the Ellwood City Municipal Building.