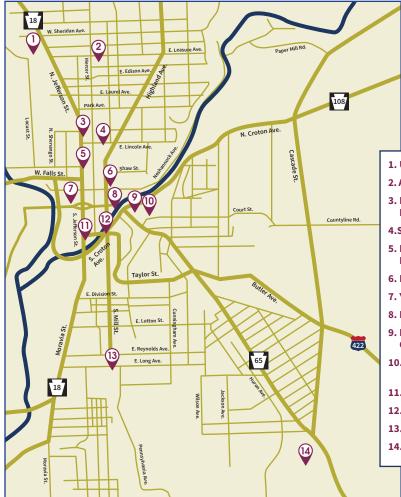

Photo Credit: Antwan Gardner

- 1. UPMC Jameson
- 2. Arts + Education at the Hoyt
- 3. Lawrence County Historical Society
- 4.Scottish Rite Cathedral
- 5. New Castle Municipal Building
- 6. New Castle Public Library
- 7. YMCA
- 8. Riverwalk Amphitheater
- 9. Lawrence County Chamber of Commerce
- 10. Lawrence County Government Center
- **11. Visit Lawrence County**
- 12. Statue of Liberty
- **13. New Castle Playhouse**
- 14. Cascade Park