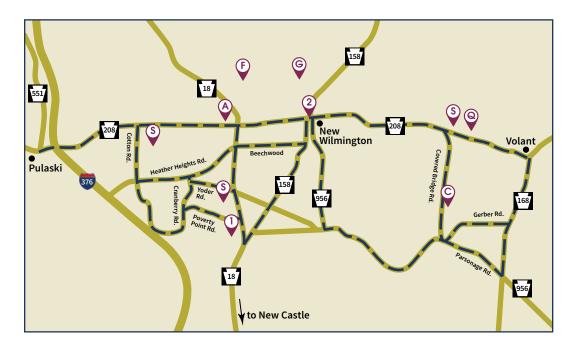

### Lawrence County Amish Heritage Tour

### MAP KEY

### 1. Apple Castle

2. Simple Life Tours 113 E. Neshannock Ave. New Wilmington, PA, 16142 724-923-9730 SimpleLifeTours.com

- A Amish Auction
- C Covered Bridge
- **F** Amish Furniture Shop
- G Graveyard
- Q Quilt Shop
- S Amish Schoolhouse