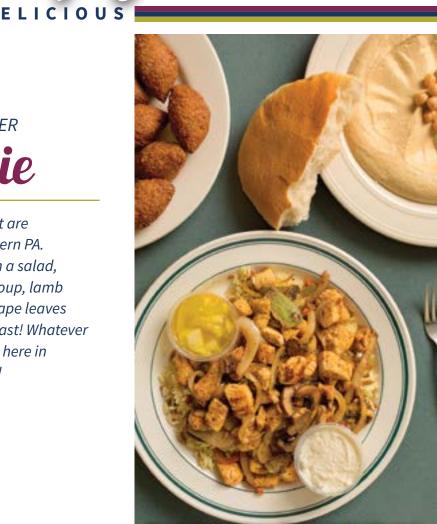

# find your inner **Foodie**

Simply

Dine on foods that are indicative to Western PA. Try French fries on a salad, Italian wedding soup, lamb on the rod and grape leaves from the Middle East! Whatever you choose it's all here in Lawrence County!

Mary's Mid-Eastern Restaurant (Photo Credit: Michael Fornataro)