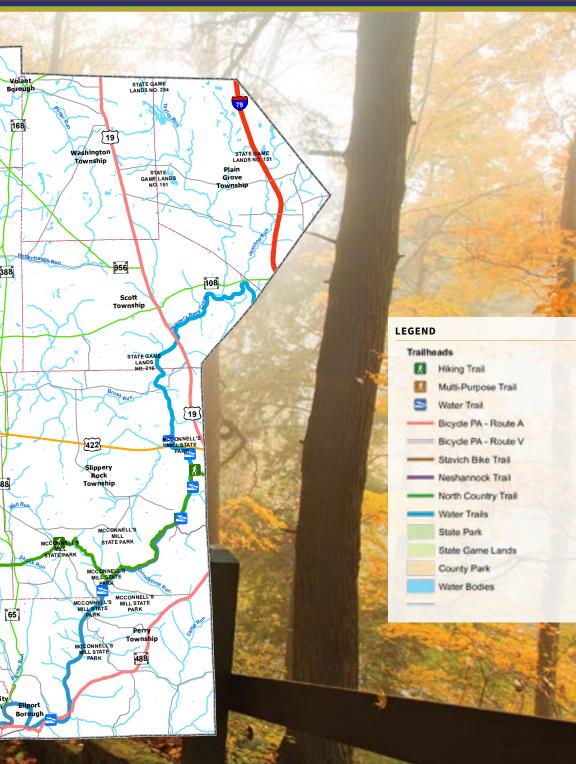

### LABYRINTHS

Villa Maria Community Center Meditation Walks 318 Villa Dr, Villa Maria, PA 16155 and Westminster College 319 S Market St, New Wilmington, PA 16172 A bit of blue and green surround you in Lawrence County, PA. Feeling adventurous? Hike, kayak, canoe or paddleboard at McConnells Mill State Park. Take a walk on the wild side at Living Treasures Wild Animal Park. Our thirteen mile paved Stavich Bicycle Trail will give you a good workout or maybe our ATV and mountain bike trails are more your style.

### NORTH COUNTRY NATIONAL SCENIC TRAIL

Runs through New Beaver and Wampum Boroughs, Wayne, Shenango and Slippery Rock Townships through McConnells Mill State Park. Wampum was recently designated Pennsylvania's first trail town.

### STAVICH BICYCLE TRAIL

Approximately 12 miles long, the trail crosses two states, beginning in New Castle and continuing into Struthers, Ohio providing scenic views of the Mahoning River, The Stavich Trail was designated a National Recreational Trail in 2003.

### STATE PARKS

Moraine State Park 225 Pleasant Valley Rd. Portersville, PA 16051 VisitPAParks.com

McConnells Mill State Park McConnells Mill Rd. Portersville, PA 16051 VisitPAParks.com

### **BIKING & HIKING TRAILS**

North Country Trail 866-445-3628 NorthCountryTrail.org/wam

Stavich Bicycle Trail

2913 W. Washington St. New Castle, PA 16101 724-652-3434