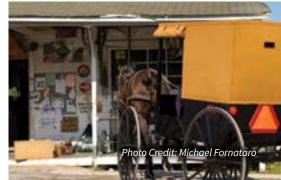

### Transportation

The Amish mode of transportation is a horse and buggy, although for work or long distance travel they will ride a bus or hire a vehicle to transport them. Brown-capped buggies are unique to Lawrence County.