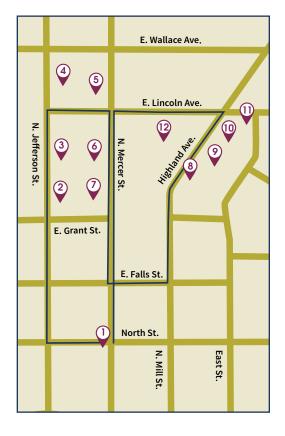

### New Castle Historic North Hill Driving Tour

Learn about the third largest historic district in Pennsylvania, The Historic North Hill.

1. Pokeberry Exchange 41 N. Mercer St.

2. The Cunningham House 306 N. Jefferson St.

3. Foxfire Mansion (Raney Jameson) 330 N. Jefferson St.

**4. The George Greer House** 408 N. Jefferson St.

5. The Billy Patterson House 315 N. Mercer St.

6. The William Stritmater House 13 Lincoln Ave.

7. The Clendenin House 301 N. Mercer St.

**8. The William Reis House** 312 Highland Ave.

**9. The George Johnson House** 318 Highland Ave.

**10. The John Bower House** 328 Highland Ave.

**11. The Edwin Ohl House** 208 E. Lincoln Ave.

**12. The Scottish Rite Cathedral** 110 E. Lincoln Ave.