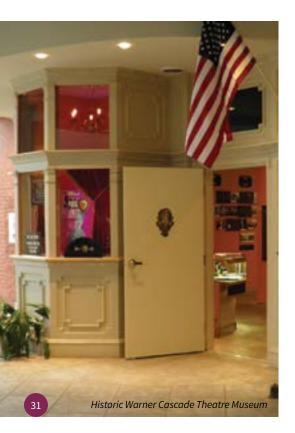

### HISTORIC WARNER CASCADE THEATRE MUSEUM

Home to the first Warner Brothers theatre. Visit the original theatre as an entertainment complex and museum.

15 S. Mill St., New Castle, PA 16101

### Historic Warner Cascade

**Theatre Museum** 11 S. Mill St. New Castle, PA 16101 724-614-6541