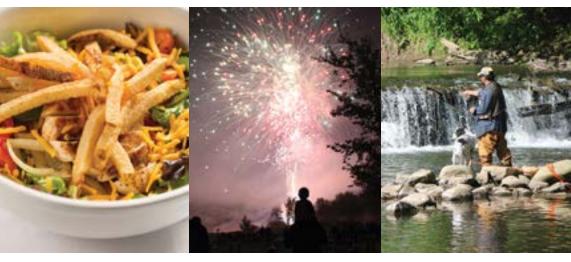

# find your inner **Foodie**

Simply

Dine on foods that are indicative to Western PA. Try French fries on a salad, Italian wedding soup, lamb on the rod and grape leaves from the Middle East! Whatever you choose it's all here in Lawrence County!