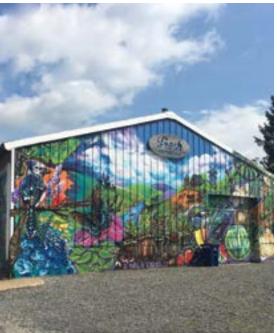

### MURALS

Historical murals are located on the sides of buildings in New Castle, New Wilmington, Mahoningtown, Wampum and West Pittsburg and in the Ellwood City Municipal Building.