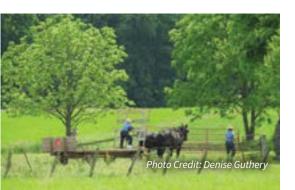

### EXPERIENCE THE

The fifth largest old order Amish community in Pennsylvania is in Lawrence County.

Learn about their culture with a drive yourself map or a guided tour of homes, businesses, and the Amish Countryside!

### Residents

The Old Order Amish sect in Lawrence County settled around 1847. Currently, there are approximately 2,000 Amish residents in 14 church districts surrounding the villages of New Wilmington and Volant. The average family has seven children with each, starting at the age of seven, having daily chores to complete.

### Transportation

The Amish mode of transportation is a horse and buggy, although for work or long distance travel they will ride a bus or hire a vehicle to transport them. Brown-capped buggies are unique to Lawrence County.