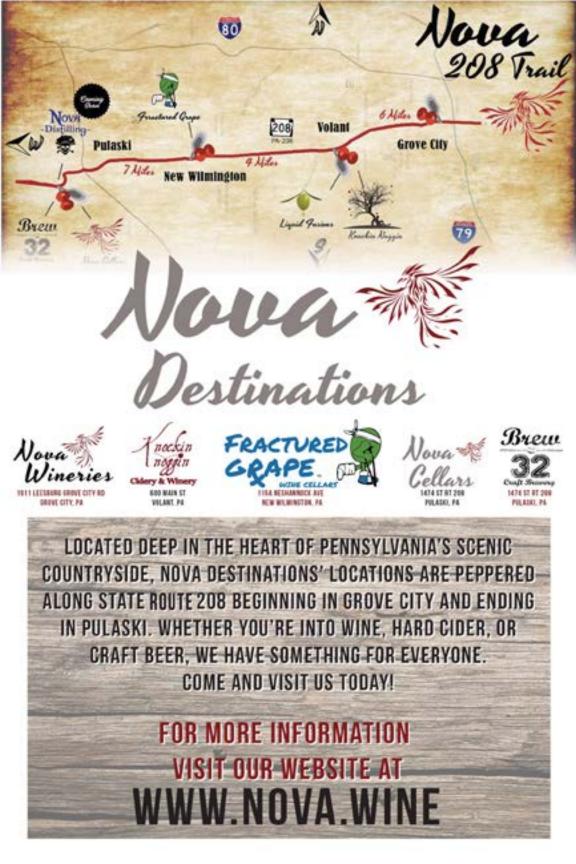

Nova Cellars Winery & Brew 32

### Brew 32

1474 State Route 208 Pulaski, PA 16143 724-252-8464 Brew32Craft.com

### Crooked Tongue Brewing

2516 Benjamin Franklin Highway Edinburg, PA 16116 724-856-3765 CrookedTongueBrewing.com

### Fractured Grape Wine Cellars 115A Neshannock Ave. New Wilmington, PA 16142 724-901-1234 FracturedGrape.com

### Knockin Noggin Cidery & Winery 600 Main St. Volant, PA 16156

724-704-0662 KnockinNoggin.com

Nova Cellars Winery 1474 State Route 208 Pulaski, PA 16142 724-230-6686 NovaCellars.com

### **Volant Winery**

1229 Main St. Volant, PA 16156 724-533-2500 VolantWinery.com

Pizza Joe's